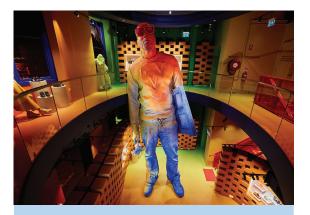

### **APPLICATIONS**

- Wall and Door Murals
- Museum Exhibits
- Floor Graphics
- Trade Shows

| MATERIAL         |                                              |
|------------------|----------------------------------------------|
| Face Film        | 100% Polyester Fabric with a<br>Matte Finish |
| Back Side        | Grey Adhesive                                |
| Adhesive         | Removable Grey Solvent Acrylic (30µ)         |
| Liner            | DPE Coated Paper - 5 mil (133µ +/- 9µ)       |
| Film Thickness   | 7.5 mil (190µ +/- 30µ)                       |
| FR Certification | ASTM E84, M1, B1                             |
| Slip Resistance  | ANSI A137.1/A326.3, R10                      |